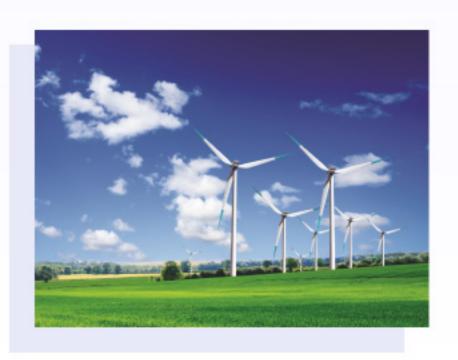

#### Wind Energy

Clal invested in an active wind farm on shorelines in England with a 200MW output